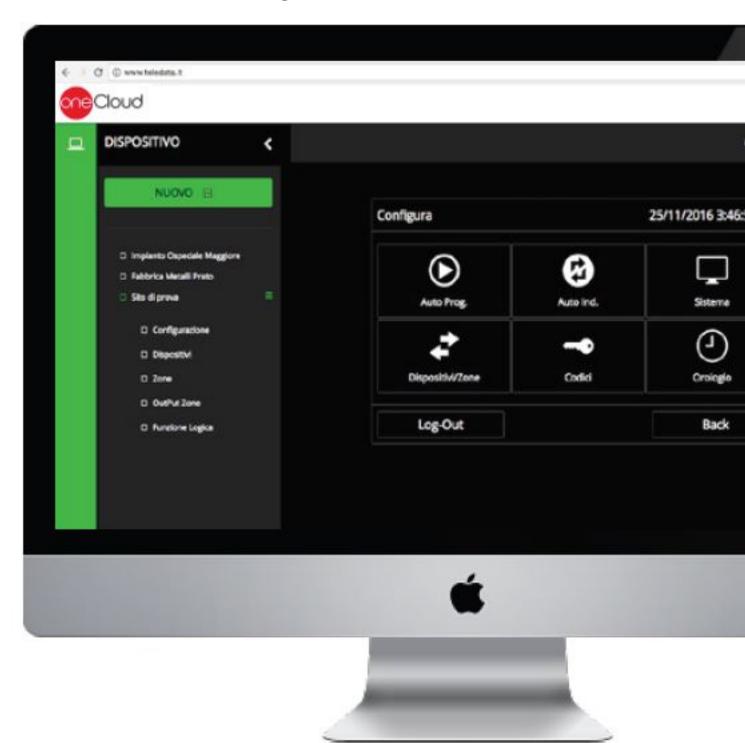

## **ONE CLOUD**

OneCloud, the new area of commissioning!

## INTEGRATED SECURITY SYSTEMS BUILDING AUTOMATION

CCTV - FIRE DETECTION - BURGLAR ALARM - ACCESS CONTROL - BUILDING AUTOMATION

| By using OneCloud will be even faster and easier to program the configuration of your TeledataOne |  |
|---------------------------------------------------------------------------------------------------|--|
|                                                                                                   |  |

OneCloud has a virtually identical interface to TeledataOne, that is usable on any device connected to a Internet network . With